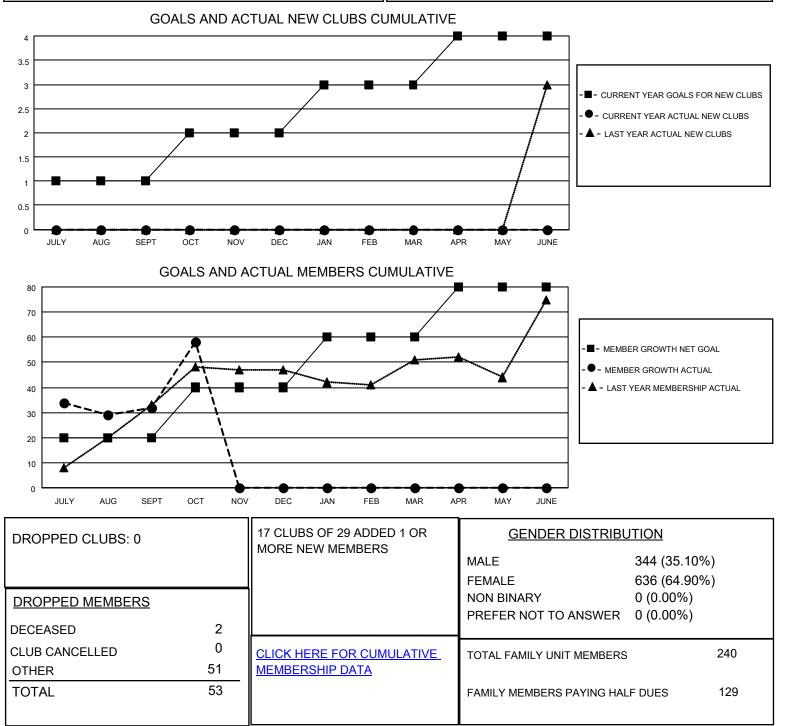

## LOCATION GUAM

District 204

Results as of: 10/31/2022

| Clubs                 |               |           |               | Members               |                        |                         |                                                    |
|-----------------------|---------------|-----------|---------------|-----------------------|------------------------|-------------------------|----------------------------------------------------|
| RESULTS FOR 2022-2023 |               |           |               | RESULTS FOR 2022-2023 |                        |                         |                                                    |
| QUARTER               | NEW CLUB GOAL | NEW CLUBS | DROPPED CLUBS | QUARTER MEM           | BER GROWTH NET<br>GOAL | MEMBER GROWTH<br>ACTUAL | DROPPED<br>MEMBERS ACTUAL<br>(including transfers) |
| JULY/AUG/SEPT         | 1             | 0         | 0             | JULY/AUG/SEPT         | 20                     | 69                      | 35                                                 |
| OCT/NOV/DEC           | 1             | 0         | 0             | OCT/NOV/DEC           | 20                     | 47                      | 17                                                 |
| JAN/FEB/MAR           | 1             | 0         | 0             | JAN/FEB/MAR           | 20                     | 0                       | 0                                                  |
| APR/MAY/JUNE          | 1             | 0         | 0             | APR/MAY/JUNE          | 20                     | 0                       | 0                                                  |